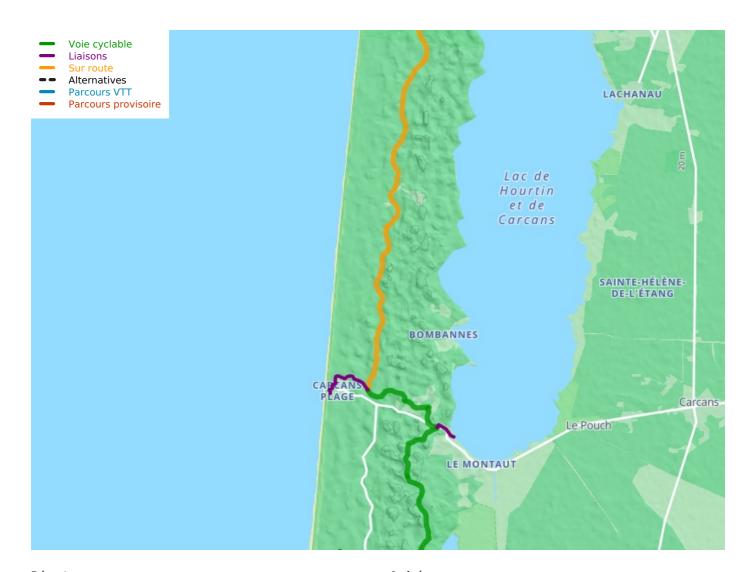

## Hourtin-Plage / Lacanau-Océan

La Vélodyssée

**Départ** Hourtin-Plage **Arrivée** Lacanau-Océan

Durée 2 h 07 min Distance 33,80 Km

**Niveau** I cycle a lot Thématique In forest, Seaside Still in the forest and still on cycle paths. The natural reserves encountered throughout the route demonstrate that these large spaces are populated, rich in wildlife and a lot more diverse that we may first think...

## **Itinerary**

The route from Hourtin-Plage to Carcan-Plage is shared with other traffic; the forest route is not very busy. The course crosses several local cycle paths. From Carcan-Plage to the way into Lacanau, the route is on resurfaced designated lanes. The level of difficulty in the dunes is not inconsiderable: it is like cycling along a rollercoaster!