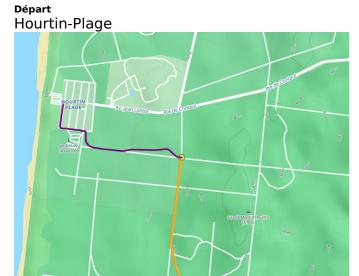

## Hourtin-Plage / Lacanau-Océan

La Vélodyssée

**Départ** Hourtin-Plage **Arrivée** Lacanau-Océan

Durée 2 h 07 min Distance 33,80 Km

**Niveau** I cycle a lot Thématique In forest, Seaside Still in the forest and still on cycle paths. The natural reserves encountered throughout the route demonstrate that these large spaces are populated, rich in wildlife and a lot more diverse that we may first think...