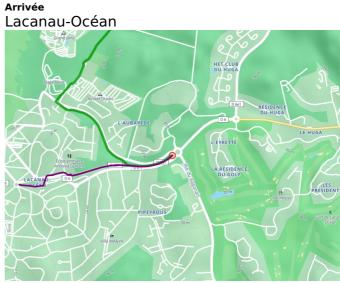

## Hourtin-Plage / Lacanau-Océan

La Vélodyssée

**Départ** Hourtin-Plage **Arrivée** Lacanau-Océan

Durée 2 h 07 min Distance 33,80 Km

**Niveau** I cycle a lot Thématique In forest, Seaside Still in the forest and still on cycle paths. The natural reserves encountered throughout the route demonstrate that these large spaces are populated, rich in wildlife and a lot more diverse that we may first think...

## **Connection**

Lacanau is easily accessible, with designated, well surfaced cycle lanes. All facilities available.