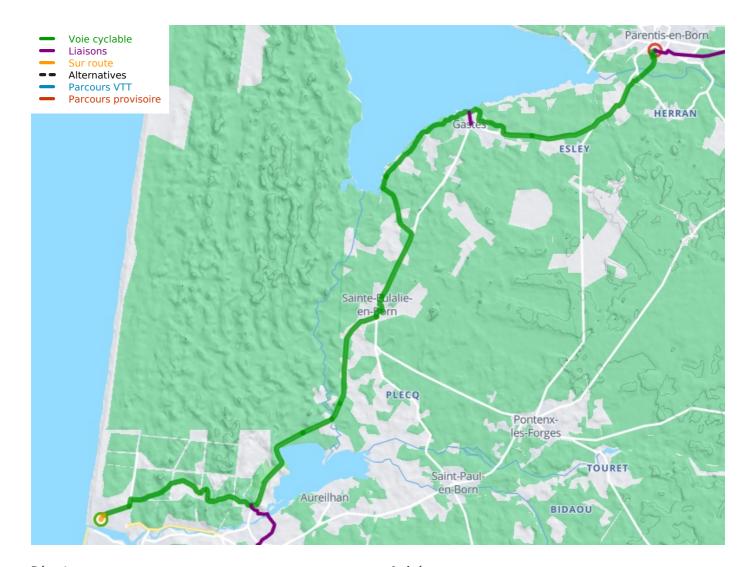

## Itinerary

Bike path well indicated

After the Biscarrosse and Parentis Lakes, the trail follows secondary roads and takes us to the more secluded northern lake of Aureilhan. Several access paths later, the trail brings us onto the western bank, for a moment of relaxation and a swim on the beach.

## **Caution**

Be careful, from Gastes to Peurnaout, the route crosses the "camping reserve" closed at night. Open from October to May from 9am to 6pm and from June to September from 6am to 9pm.

## **Connection**

The connection to Sanguinet is on a bike path (except for 1km).