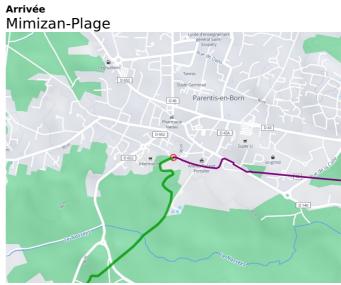

## Parentis-en-Born / Mimizan-Plage

La Vélodyssée

**Départ** Parentis-en-Born

Durée 2 h 04 min

Niveau I begin / Family **Arrivée** Mimizan-Plage

Distance 31,13 Km

**Thématique** In family, In forest, Seaside