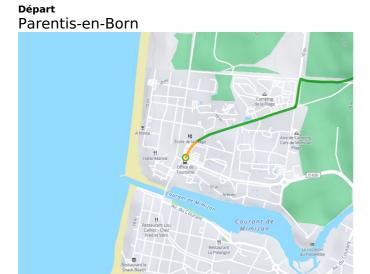

## Parentis-en-Born / Mimizan-Plage

La Vélodyssée

**Départ** Parentis-en-Born

Durée 2 h 04 min

Niveau I begin / Family **Arrivée** Mimizan-Plage

Distance 31,13 Km

**Thématique** In family, In forest, Seaside