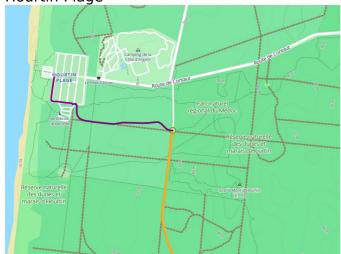

## **Itinerary**

The route from Hourtin-Plage to Carcan-Plage is shared with other traffic; the forest route is not very busy. The course crosses several local cycle paths. From Carcan-Plage to the way into Lacanau, the route is on resurfaced designated lanes. The level of difficulty in the dunes is not inconsiderable: it is like cycling along a rollercoaster!

## **Connection**

Lacanau is easily accessible, with designated, well surfaced cycle lanes. All facilities available.

**Départ** Hourtin-Plage

Arrivée Lacanau-Océan