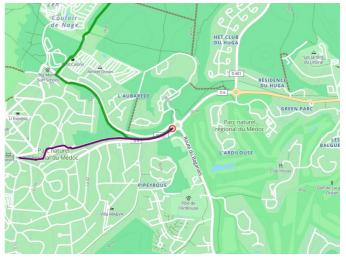

## **Itinerary**

The route from Hourtin-Plage to Carcan-Plage is shared with other traffic; the forest route is not very busy. The course crosses several local cycle paths. From Carcan-Plage to the way into Lacanau, the route is on resurfaced designated lanes. The level of difficulty in the dunes is not inconsiderable: it is like cycling along a rollercoaster!

## **Connection**

Lacanau is easily accessible, with designated, well surfaced cycle lanes. All facilities available.

**Départ** Hourtin-Plage

Arrivée Lacanau-Océan