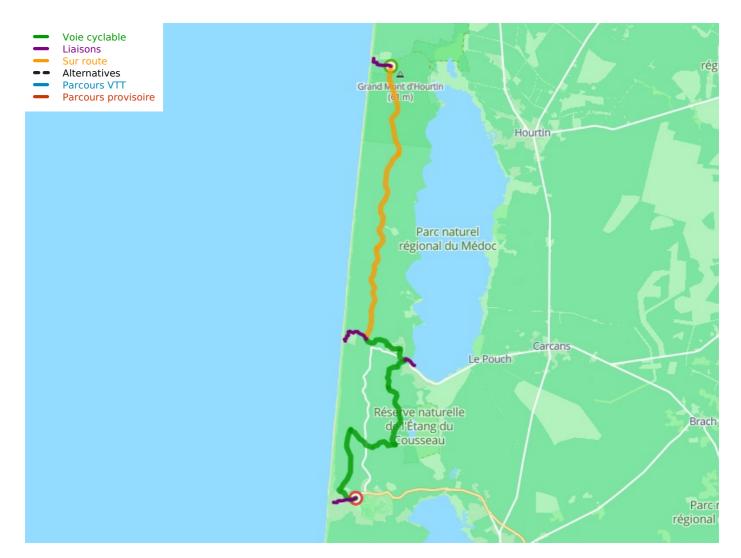

## La Vélodyssée, the Atlantic Cycling Route

**Départ** Hourtin-Plage **Arrivée** Lacanau-Océan

Durée 2 h 07 min Distance 33,80 Km

Niveau I cycle a lot Thématique In forest, Seaside Still in the forest and still on cycle paths. The natural reserves encountered throughout the route demonstrate that these large spaces are populated, rich in wildlife and a lot more diverse that we may first think...

## **Itinerary**

The route from Hourtin-Plage to Carcan-Plage is shared with other traffic; the forest route is not very busy. The course crosses several local cycle paths. From Carcan-Plage to the way into Lacanau, the route is on resurfaced designated lanes. The level of difficulty in the dunes is not inconsiderable: it is like cycling along a rollercoaster!

## **Connection**

Lacanau is easily accessible, with designated, well surfaced cycle lanes. All facilities available.

**Départ** Hourtin-Plage

Arrivée Lacanau-Océan