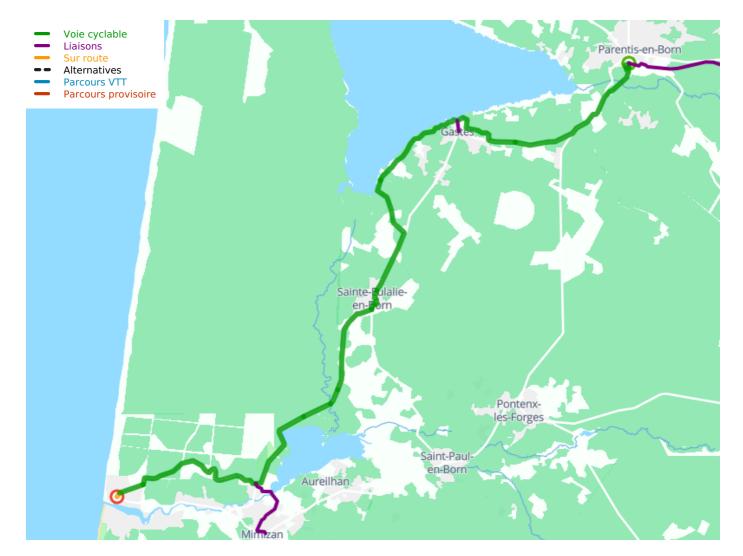

# Parentis-en-Born / Mimizan-Plage

La Vélodyssée, the Atlantic Cycling Route

**Départ** Parentis-en-Born

Durée 2 h 04 min

Niveau I begin / Family **Arrivée** Mimizan-Plage

Distance 31,13 Km

**Thématique** In family, In forest, Seaside

After the Biscarrosse and Parentis Lakes, the trail follows secondary roads and takes us to the more secluded northern lake of Aureilhan. Several access paths later, the trail brings us onto the western bank, for a moment of relaxation and a swim on the beach.

## **Itinerary**

Bike path well indicated