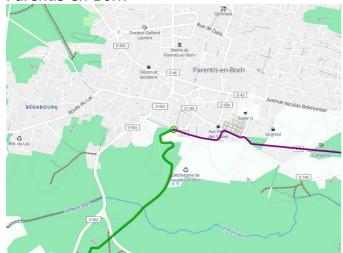

# Parentis-en-Born / Mimizan-Plage

La Vélodyssée, the Atlantic Cycling Route

**Départ** Parentis-en-Born

Durée 2 h 04 min

Niveau I begin / Family **Arrivée** Mimizan-Plage

Distance 31,13 Km

**Thématique** In family, In forest, Seaside

#### **Connection**

The connection to Sanguinet is on a bike path (except for 1km).